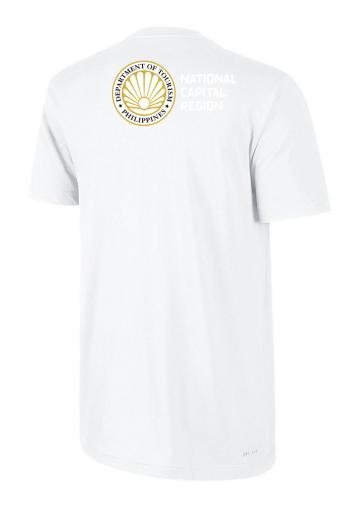

#### **Promotional T-Shirt**

#### **Promotional T-Shirt**

- Dri fit shirt with collar
- Color: white, black, blue, red
- Print: Embroidered
- FRONT: My Metro Manila
- Back: DOT logo