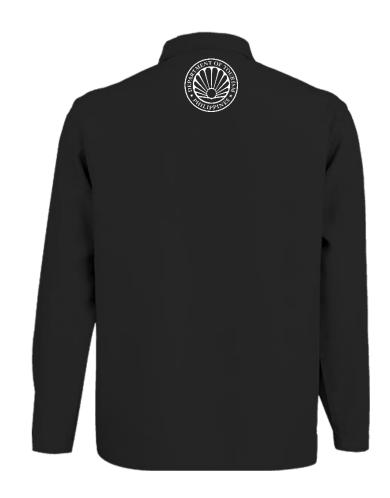

#### **Corporate Jacket**

- Sustainable materials: Recycled Polyester (Recycled PET Bottles, Repurposed Fabrics), Recycled Tarpaulin, Natural Fibers
- Designed and made in the PH
- Color: Black
- Front Print: DOT-NCR, upper left, 4x7 cm, embroidered
- Back print: DOT logo (upper center), 7cm diameter, embroidered