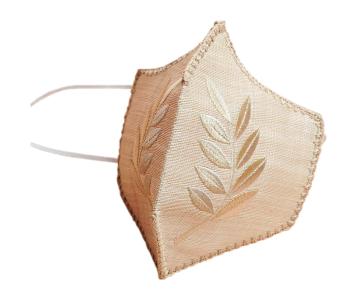

#### **Face Mask**

- Matching Face Mask from the Corporate Jacket and Pants
- Black with DOT NCR Logo, Sublimation Print

Matching Face Mask with the Filipiana/Barong Terno

#### Filipiniana Terno

Filipiniana Top andPants TernoSupplier maypresenttheir peg/design

- Barong and PantsTernoSupplier may
- present their peg/design