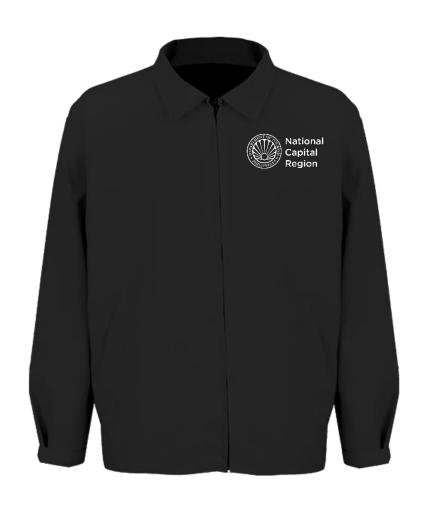

#### **Corporate Jacket**

- Sustainable materials: Recycled Polyester (Recycled PET Bottles, Repurposed Fabrics), Recycled Tarpaulin, Natural Fibers
- Designed and made in the PH
- Color: Black
- Front Print: DOT-NCR, upper left, 4x7 cm, embroidered
- Back print: DOT logo (upper center), 7cm diameter, embroidered