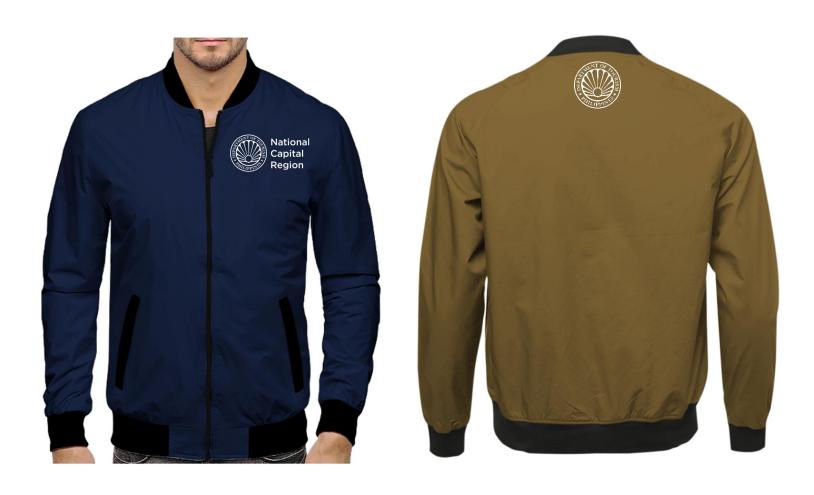

## **Sports Jacket**

- Reversible with hood (two colors)
- Color: navy blue/khaki
- Material: waterproof, twill, breathable and polyester
- 2 side pockets, zipper to close
- Prints: DOT logo and DOT-NCR Embroidered

#### Colors

- 1. Navy Blue
- 2. Khaki