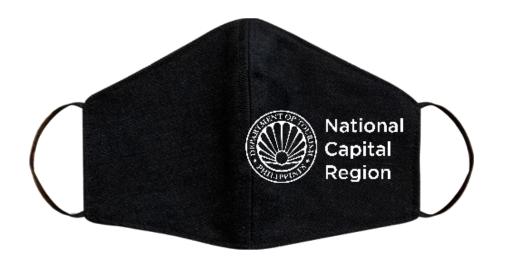

#### **Face Mask**

- Matching Face Mask from the Corporate Jacket and Pants
- Black with DOT NCR Logo, Sublimation Print

Matching Face Mask with the Filipiana/Barong Terno