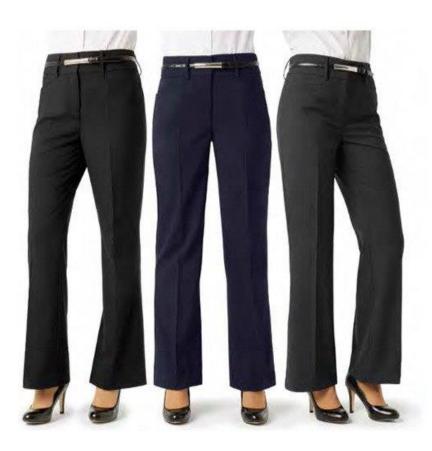

#### **Corporate Pants**

- Must be matching with the corporate jacket
- Straight cut