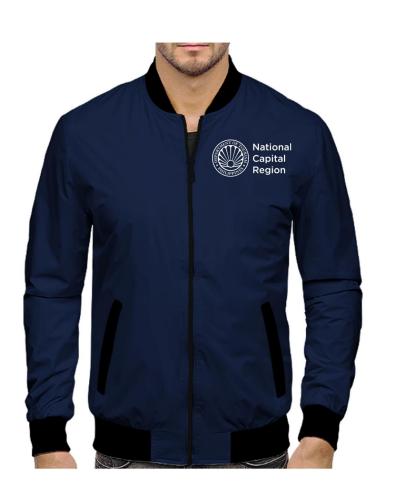

## **Sports Jacket**

- Reversible with hood (two colors)
- Color: navy blue/khaki
- Material: waterproof, twill, breathable and polyester
- 2 side pockets, zipper to close
- Prints: DOT logo and DOT-NCR Embroidered

#### Colors

- 1. Navy Blue
- 2. Khaki