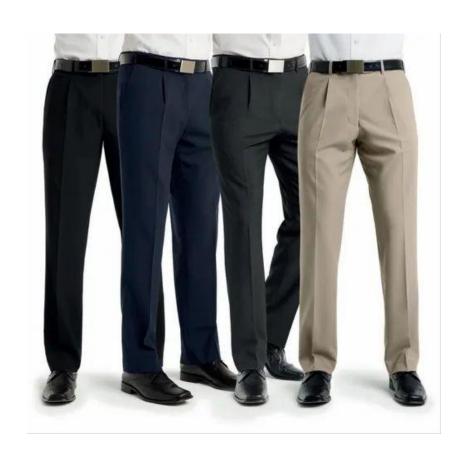

#### **Corporate Pants**

- Must be matching with the corporate jacket
- Straight cut