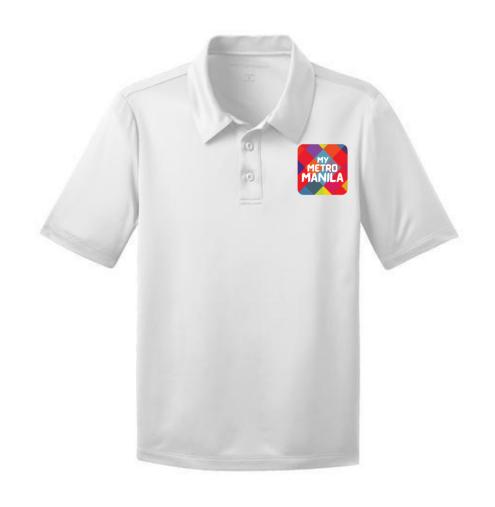

#### **Promotional T-Shirt**

#### **Promotional T-Shirt**

- Dri fit shirt with collar
- Color: white, black, blue, red
- Print: Embroidered
- FRONT: My Metro Manila
- Back: DOT logo